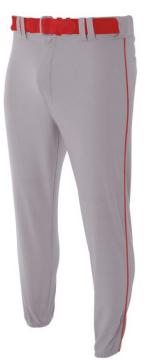

## **Pro Style Elastic Bottom Baseball Pant** N6178

Look just like the pros. Closed style pants with piped seams and 2 welted pockets just like the big leagues.

Features:

- 100% Polyester Warp Knit for season long durability
- 2-way stretch fabric that moves with the player
- Moisture wicking, Odor resistant, Stain release
- Contrast side seam piping
- Double-layer knee construction for extra protection on slides
- 2 welted back pockets
- Metal Zipper fly with 2 snap waistband
- Full tunnel belt loops
- Does not include belt