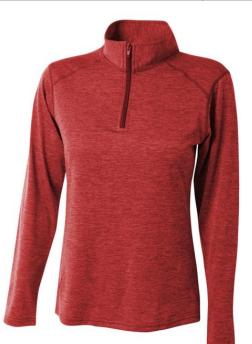

## Inspire Space Dye Quarter Zip

NW401 0

The Inspire Quarter Zip is pure athleisure; lightweight, great looking with an athletic cut.

- Polyester tonal space dye interlock
- Ultra tight knit for better printing
- Double needle cover-stitched hem
- Snag resistant for durability
- Stain release and odor resistant for easy care